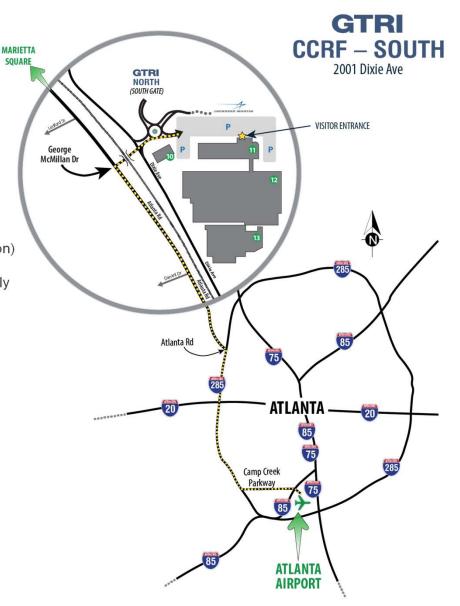

## **Directions from ATL Airport**

- 1. Exit Airport to Camp Creek Parkway
- 2. Approx. 3 miles, turn Right onto I-285 North
- 3. Approx. 13.2 miles, exit to Atlanta Rd
- 4. Turn left (north) onto Atlanta Road
- 5. Take Atlanta Road North to George McMillan Drive (on the RHS; about 0.3 mi after passing the Windy Hill Rd intersection)
- 6. Turn right at George McMillan Drive, will see Lockheed-Martin directly ahead (this turn goes below the train trestle)
- 7. Keep straight through first intersection (light is absent)
- 8. Enter roundabout and proceed to 1st exit on right
- 9. Continue to Building 11 (4-story building)
- 10. Park in Visitor Parking area at Building 11
- 11. Go to Building 11 lobby and check in with front desk guard
- 12. (See next page for detailed map of GTRI CCRF-SOUTH) *Enter*

## 2001 Dixie Ave SE, Smyrna, GA 30080

into your GPS to navigate to the roundabout. Follow instructions beginning at step 8 above.