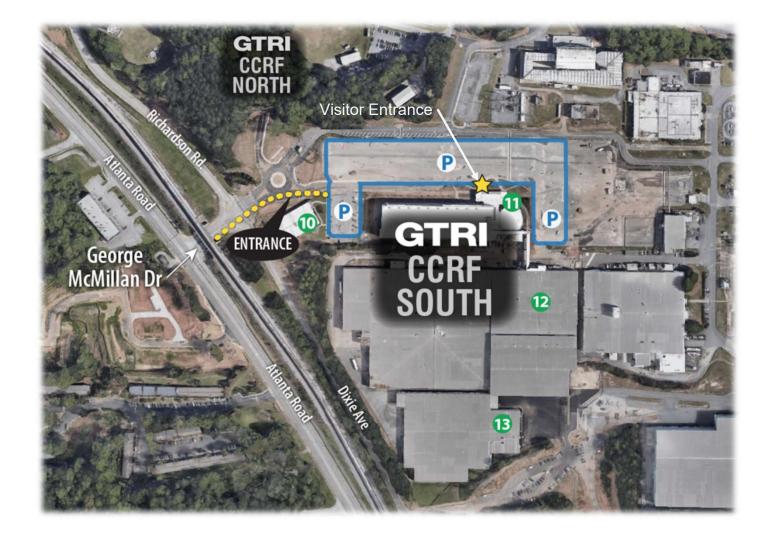

## **Directions from ATL Airport**

- 1. Exit Airport to Camp Creek Parkway
- 2. Approx. 3 miles, turn Right onto I-285 North
- 3. Approx. 13.2 miles, exit to Atlanta Rd
- 4. Turn left (north) onto Atlanta Road
- 5. Take Atlanta Road North to George McMillan Drive (on the RHS; about 0.3 mi after passing the Windy Hill Rd intersection)
- 6. Turn right at George McMillan Drive, will see Lockheed-Martin directly ahead (this turn goes below the train trestle)
- 7. Keep straight through first intersection (light is absent)
- 8. Enter roundabout and proceed to 1st exit on right
- 9. Continue to Building 11 (4-story building)
- 10. Park in Visitor Parking area at Building 11
- 11. Go to Building 11 lobby and check in with front desk guard
- 12. (See next page for detailed map of GTRI CCRF-SOUTH) *Enter*

## GTRI CCRF – SOUTH Parking